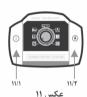

#### ۲-۳ تنظیمات قدرت مکش دستگاه

شمامی توانید تنظیمات قدرت مکندگی را مناسب با سطحی که می خواهید

تميز كنيد با چرخش ولوم تنظيم نماييد. (عكس ١٠)

🕎 مخصوص پرده و منسوجات(کمترین مکش)

📄 مخصوص مبل و کاناپه

\_\_\_\_ مخصوص تخت خواب

🐴 مخصوص مکش متوسط

4 47 7

📠 مخصوص موکت و قالی های پرزدار

🏢 مخصوص فرشهای خیلی کثیف و سطوح سخت با میزان کثیفی زیاد(بیشترین مکش)

برای تنظیم قدرت مورد نظر خود ولوم را بچرخانید.

# ۳-۳ خاموش کردن و جمع کردن سیم برق

جارو را با دکمه خاموش / روشن (ON/OFF) خاموش کنید(عکس۱۱/۱) و دو شاخه را از برق اصلی بکشید.

دو شاخه را در دست نگه دارید و سپس دکمه جمع کننده سیم را فشار دهید(عکس ۱۱/۲)

🗥 مراقب باشید در هنگام جمع کردن سیم، ممکن است به اجسام دیگر ضربه وارد شود و یا اجسام را سرنگون کند و یا به صورت مانع در آید.