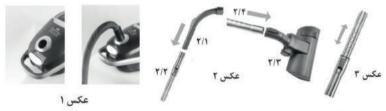

# ۲-۲-سر هم کردن △

ب به سخر عم حرحان کند فقط زمانی دستگاه را سر هم کنید که به برق متصل نباشد چرا که ممکن است ناگهان دستگاه روشن شود. لوله مکنده را به داخل دهانه ورودی جارو وارد کرده تا زمانی که با صدای کلیک جا بیافتد(عکس۱) دسته (عکس ۲/۱) را به انتهای بالایی لوله تلسکوپی وصل کنید.(عکس ۲/۲) برس سری زمین (عکس ۲/۳) را به انتهای پایینی لوله تلسکوپی وصل کنید.(عکس ۴/۴) طول لوله تلسکوپی را تنظیم کنید چفت رها کننده را به پایین فشار دهید(عکس ۳) و بعد لوله تلسکوپی را با

طول لوله تلسکوپی را تنظیم کنید چفت رها کننده را به پایین فشار دهید(عکس۳) و بعد لوله تلسکوپی را بکشید تا طویل شود. طول آن بستگی به میل شما دارد. اکنون جاروبرقی برای استفاده آماده است.

# ۲-۳ استفاده از دیگر متعلقات و لوازم

در کنار نازل زمینی که اضافه کرده اید شما می توانید عملکرد جارو برقی تان را با نازل های دیگر افزایش دهید. برس شانه ای و نازل شکاف در پک متعلقات می باشند. شما میتوانید در زمانی که از آنها استفاده نمی کنید آنها را در پک مخصوص قرار دهید.(عکس۴) برس شانه ای(عکس ۵/۱): بر ای پاک کردن گرد و غبار از سطوح اجسام ظریف مثل میز استفاده میشود.

نازل شکاف و درز (عکس ۵/۲): از این نازل برای پاک کردن غبار از درز ها و شکاف ها که دسترسی به آنها سخت می باشد استفاده میکنند.

| techno house | روبرق | ز جار | نفــاده ا | ی اسن | هنماء | راد |
|--------------|-------|-------|-----------|-------|-------|-----|
|--------------|-------|-------|-----------|-------|-------|-----|