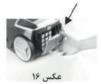

جارو برقی را از برق خارج کنید. دکمه درب محفظه فیلتر خروجی را فشار دهید تا درب محفظه فیلتر باز شود. فیلتر خروجی را خارج کنید(عکس ۱۶)

11

٧

فیلتر جدید خروجی را اضافه کنید و به آرامی درب را فشار دهیدتا در نگهدارنده قرار گیرد.ضمنا مطمئن شوید که فیلتر خروجی به درستی در محل خود قرار گرفته است در غیر این صورت هوای خروجی به صورت مناسب فیلتر نمی شود.