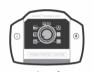

#### ۲-۳ تنظیمات قدرت مکش دستگاه

شمامی توانید تنظیمات قدرت مکندگی را مناسب با سطحی که می خواهید

تميز كنيد با چرخش ولوم تنظيم نماييد. (عكس ١٠)

🕎 مخصوص پرده و منسوجات(کمترین مکش)

📄 مخصوص مبل و کاناپه

\_\_\_\_ مخصوص تخت خواب

🐴 مخصوص مکش متوسط

4 47 7

📠 مخصوص موکت و قالی های پرزدار

🏢 مخصوص فرشهای خیلی کثیف و سطوح سخت با میزان کثیفی زیاد(بیشترین مکش)

برای تنظیم قدرت مورد نظر خود ولوم را بچرخانید.