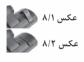

کلید نازل سری را مناسب با محلی که می خواهید تمیز کنید تنظیم نمایید(عکس ۸)

سطوح سخت (عکس ۸/۱): برای کاشی، موزاییک و ... موکت (عکس ۸/۲): برای موکت با کرک کوتاه و ضخیم، قالیچه و ...

هنگام کار کردن با دستگاه جهت نقل و انتقال آنرا مانند سور تمه به دنبال خود بکشید و به توصیه های گفته شده عمل کنید.