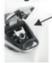

فیلتر خروجی بهداشتی (عکس۱۴/۲) ذرات میکروسکوپی را از خروجی جریان هوا پاک میکند. مدت زمان تعویض هر ۶ ماه یکبار می باشد.

با گذشت زمان فیلتر ها ممکن است مســـــدود شوند و باعث کاهش کیفیت عملکرد دستگاه شوند و به همین علت باید طبق برنامه دوره ای آنهارا تعویض کرد . همچنین فیلتر های معبوب می بایست تعویض گردند.

جارو برقی را از برق خارج کنید. دکمه درب محفظه فیلتر خروجی را فشار دهید تا درب محفظه فیلتر باز شود. فیلتر خروجی را خارج کنید(عکس ۱۶)

11

٧

فیلتر جدید خروجی را اضافه کنید و به آرامی درب را فشار دهیدتا در نگهدارنده قرار گیرد.ضمنا مطمئن شوید که فیلتر خروجی به درستی در محل خود قرار گرفته است در غیر این صورت هوای خروجی به صورت مناسب فیلتر نمی شود.