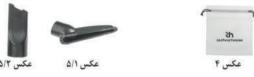

# ۲-۳ استفاده از دیگر متعلقات و لوازم

در کنار نازل زمینی که اضافه کرده اید شما می توانید عملکرد جارو برقی تان را با نازل های دیگر افزایش دهید. برس شانه ای و نازل شکاف در پک متعلقات می باشند. شما میتوانید در زمانی که از آنها استفاده نمی کنید آنها را در پک مخصوص قرار دهید.(عکس۴) برس شانه ای(عکس ۵/۱): بر ای پاک کردن گرد و غبار از سطوح اجسام ظریف مثل میز استفاده میشود.

نازل شکاف و درز (عکس ۵/۲): از این نازل برای پاک کردن غبار از درز ها و شکاف ها که دسترسی به آنها سخت می باشد استفاده میکنند.

| techno house | روبرق | ز جار | نفــاده ا | ی اسن | هنماء | راد |
|--------------|-------|-------|-----------|-------|-------|-----|
|--------------|-------|-------|-----------|-------|-------|-----|